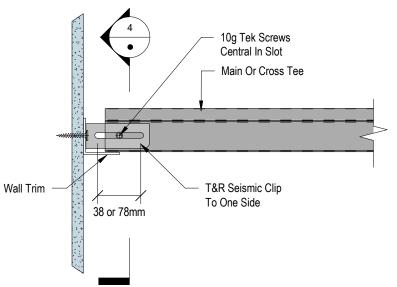

## **TABLE 1: FIXINGS**

| STEEL STUD | 10g Tek Screws                        |
|------------|---------------------------------------|
| TIMBER     | 8g T17 HWF Screws<br>- 35mm Embedment |

## FIXED EDGE CAPACITY

| ULS  | - | 80kg |
|------|---|------|
| SLS2 | - | 80kg |
| SLS1 | - | 45kg |

## NOTE:

- Minimum Stud/Nog Thickness For Steel Stud Walls Is 0.75mm BMT. For 0.55mm BMT Studs, A Reduced ULS & SLS2 Capacity Of 57.4 kg Applies.
  • Walls With Ceiling Fixed Edges Must Have Sufficient
- Capacity To Withstand Ceiling Loads