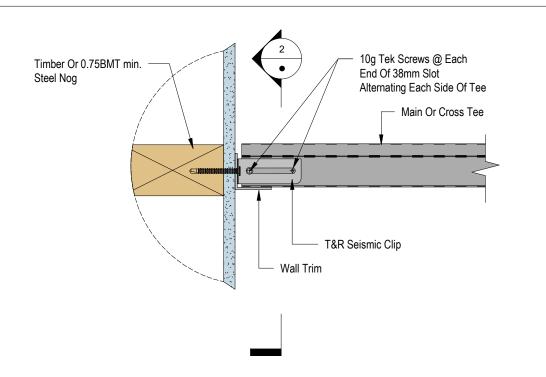

## **TABLE 1: FIXINGS**

| STEEL STUD | 10g Tek Screws                        |
|------------|---------------------------------------|
| TIMBER     | 8g T17 HWF Screws<br>- 35mm Embedment |

## FIXED EDGE CAPACITY

| ULS  | - | 80kg |
|------|---|------|
| SLS2 | - | 80kg |
| SLS1 | - | 45kg |

## NOTE:

- Minimum Stud/Nog Thickness For Steel Stud Walls Is 0.75mm BMT. For 0.55mm BMT Studs, A Reduced ULS & SLS2 Capacity Of 57.4 kg Applies.
  • Walls With Ceiling Fixed Edges Must Have Sufficient
- Capacity To Withstand Ceiling Loads