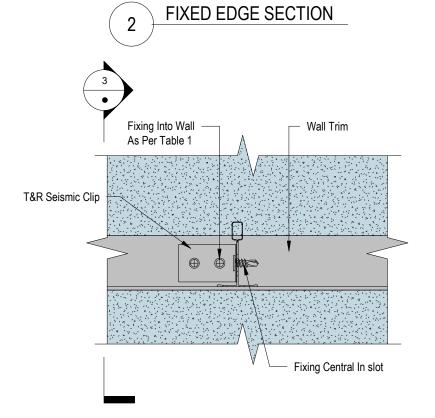

Must be used in conjunction with T&R's seismic system and not to be used with any other grid and/or system.

Not to be used as a substitute for engineering advise.

Title: TRS-001 Seismic Fixed

Edge Detail, 24mm CBI Grid

## **TABLE 1: FIXINGS**

| STEEL STUD | 10g Tek Screws                        |
|------------|---------------------------------------|
| TIMBER     | 8g T17 HWF Screws<br>- 35mm Embedment |

## FIXED EDGE CAPACITY

| ULS  | - | 80kg |
|------|---|------|
| SLS2 | - | 80kg |
| SLS1 | - | 45kg |

## NOTE:

- Minimum Stud/Nog Thickness For Steel Stud Walls Is 0.75mm BMT. For 0.55mm BMT Studs, A Reduced ULS & SLS2 Capacity Of 57.4 kg Applies.
  • Walls With Ceiling Fixed Edges Must Have Sufficient
- Capacity To Withstand Ceiling Loads