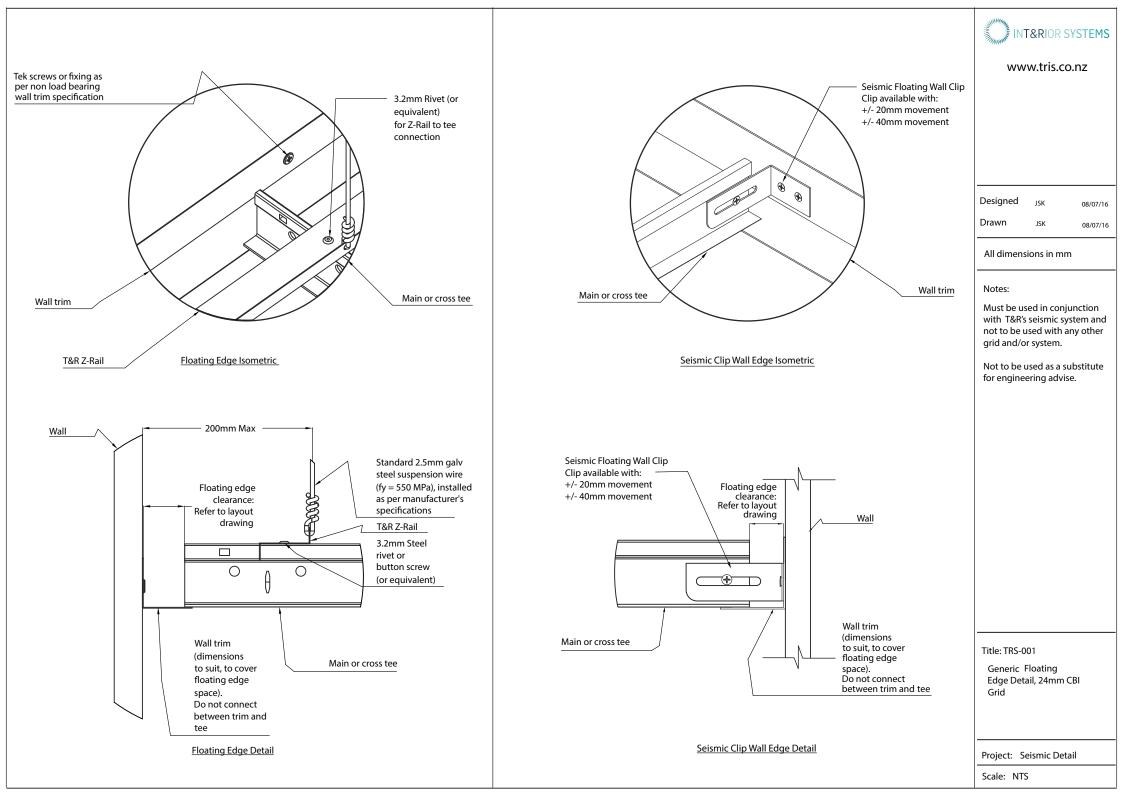

www.tris.co.nz

Designed

T&R

Drawn

28/11/19

28/11/19

All dimensions in mm

Notes:

Must be used in conjunction with T&R's seismic system and not to be used with any other grid and/or system.

Not to be used as a substitute for engineering advise.

Title: TRS-001 Seismic Fixed

Edge Detail, 24mm CBI Grid

Project: Seismic Detail

Scale: NTS