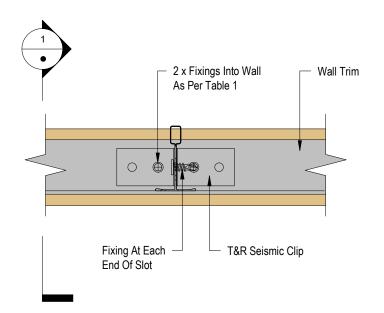

## **TABLE 1: FIXINGS**

| STEEL STUD | 10g Tek Screws                        |
|------------|---------------------------------------|
| TIMBER     | 8g T17 HWF Screws<br>- 35mm Embedment |

## FIXED EDGE CAPACITY

| ULS  | - | 80kg |
|------|---|------|
| SLS2 | - | 80kg |
| SLS1 | - | 45kg |

## NOTE:

- Minimum Stud/Nog Thickness For Steel Stud Walls Is 0.75mm BMT. For 0.55mm BMT Studs, A Reduced ULS & SLS2 Capacity Of 57.4 kg Applies.
  • Walls With Ceiling Fixed Edges Must Have Sufficient
- Capacity To Withstand Ceiling Loads