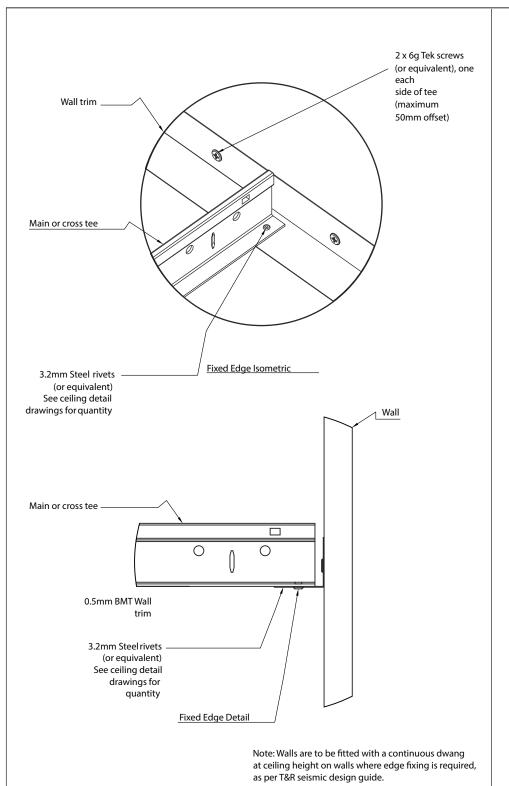

Must be used in conjunction with T&R's seismic system and not to be used with any other grid and/or system.

Not to be used as a substitute for engineering advise.

Title: TRS-001 Seismic Fixed

Edge Detail, 24mm CBI Grid

Project: Seismic Detail

Scale: NTS